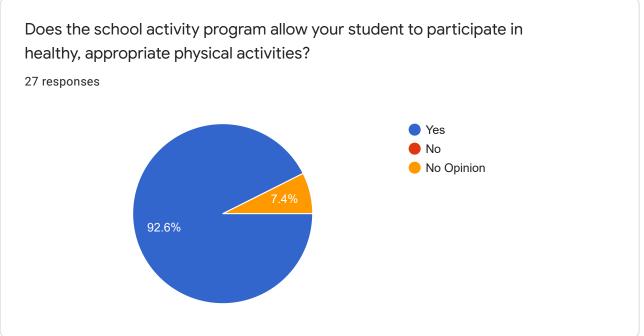

27 responses

Do you have any changes you would recommend to the wellness program at Pleasant View?

27 responses

Yes
No

Any additional comments or concerns?

3 responses

No concerns

Possibly more structure for recess needed