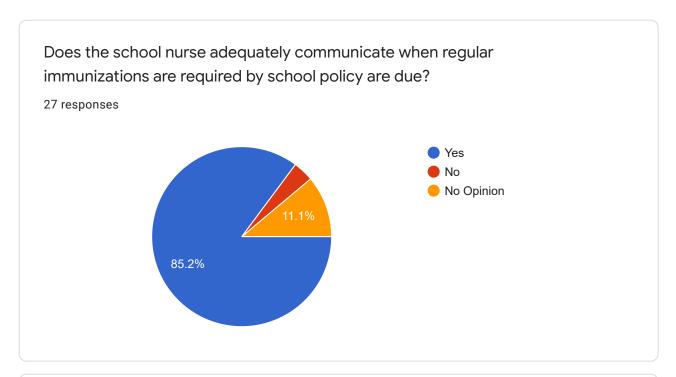

## Wellness Program Evaluation

27 responses

**Publish analytics** 

Do you feel that the students' nutritional needs are adequately met through the Pleasant View Food Service Program?

27 responses

Do our students have adequate space, time, and an enjoyable climate to eat?