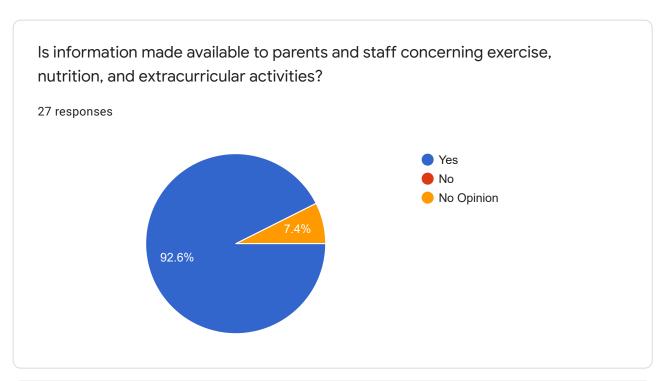

## Wellness Program Evaluation

27 responses

**Publish analytics** 

Do you feel that the students' nutritional needs are adequately met through the Pleasant View Food Service Program?

27 responses



Do our students have adequate space, time, and an enjoyable climate to eat?

27 responses



















Do you have any changes you would recommend to the wellness program at Pleasant View?

27 responses

Yes
No

Any additional comments or concerns?

3 responses

No concerns

Possibly more structure for recess needed

Pleasant View is a great school! Awesome teachers and wonderful kids.

## Thank you for your input!

This content is neither created nor endorsed by Google. Report Abuse - Terms of Service - Privacy Policy