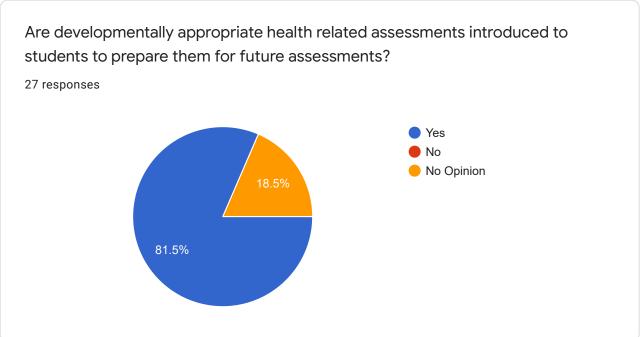

## Wellness Program Evaluation

27 responses

**Publish analytics** 

Do you feel that the students' nutritional needs are adequately met through the Pleasant View Food Service Program?

27 responses



Do our students have adequate space, time, and an enjoyable climate to eat?

27 responses



















Do you have any changes you would recommend to the wellness program at Pleasant View?

27 responses

Yes
No

Any additional comments or concerns?

3 responses

No concerns

Possibly more structure for recess needed

Pleasant View is a great school! Awesome teachers and wonderful kids.

## Thank you for your input!

This content is neither created nor endorsed by Google. Report Abuse - Terms of Service - Privacy Policy